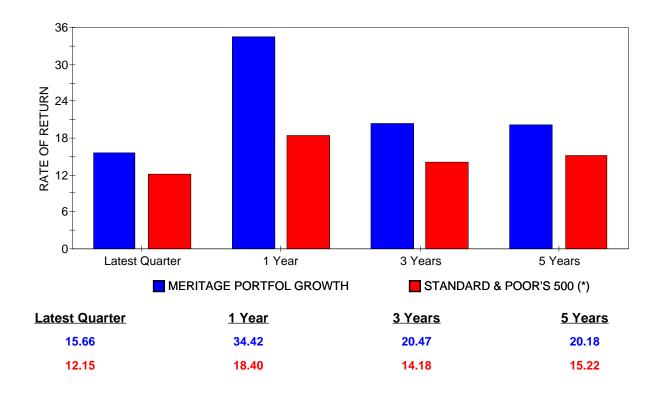

## TOP GUNS PSN US EQUITY UNIVERSE PERIODS ENDING DECEMBER 31, 2020



## MERITAGE PORTFOLIO MANAGEMENT, INC. MERITAGE GROWTH EQUITY



Criteria: The PSN universes were created using the information collected through the PSN investment manager questionnaire and use only gross of fee returns. Mutual fund and commingled fund products are not included in the universe. PSN Top Guns investment managers must claim that they are GIPS compliant. Products must have an r-squared of 0.80 or greater relative to the style benchmark for the five- year period ending December 31, 2020. Moreover, products must have returns greater than the style benchmark for the three latest three-year rolling periods ending December 31, 2020. Products are then selected which have a standard deviation for the five-year period equal or less than the median standard deviation for the peer group. The top ten information ratios for the latest five-year peri